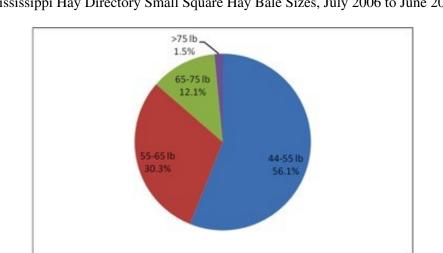

# **Hay Production Demographics**

Most hay listings (56.1 percent) offered hay in large round bale packages. Small square bales accounted for 25.7 percent of the listings. Other listings did not denote the bale package. No listings indicated that hay was baled in large square units or as baleage. Of the large round hay bales, the majority (58.8 percent) were four feet wide and five feet in diameter (Figure 3). Figure 4 illustrates that, of the small square hay bales, the majority (56.1 percent) weighed 45 to 55 pounds.

**Figure 4.** Mississippi Hay Directory Small Square Hay Bale Sizes, July 2006 to June 2008

Table 2 summarizes services offered by Mississippi hay suppliers. The most common service offered was loading of hay for buyers. Approximately half of the hay suppliers offered this service. About one in five directory listings specified that pre-purchase arrangements for later pick-up or delivery were offered. Even fewer (16.2 percent) of hay listings stated a willingness to provide delivery services. Of those, the average delivery range offered was 92 miles from the hay source. Only 4.3 percent of hay listings indicated that forage analysis results were available.