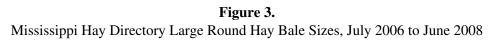

# **Hay Production Demographics**

Most hay listings (56.1 percent) offered hay in large round bale packages. Small square bales accounted for 25.7 percent of the listings. Other listings did not denote the bale package. No listings indicated that hay was baled in large square units or as baleage. Of the large round hay bales, the majority (58.8 percent) were four feet wide and five feet in diameter (Figure 3). Figure 4 illustrates that, of the small square hay bales, the majority (56.1 percent) weighed 45 to 55 pounds.