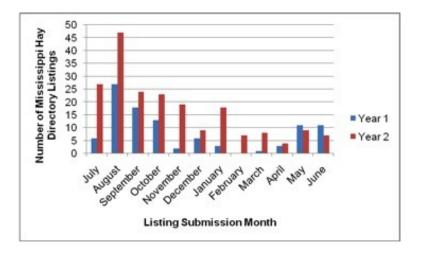

# **Directory Use**

Directory usage tended to increase over time. Listing submissions doubled in the second year. Listings by month and year appear in Figure 2. Listing submissions increased in the late spring months as hay production increased, steadily increased throughout the summer months coinciding with peak hay production, and then declined throughout the autumn and winter months as hay harvests slowed and supplies were used for winter feeding programs. Listings were received from 78% of Mississippi counties.